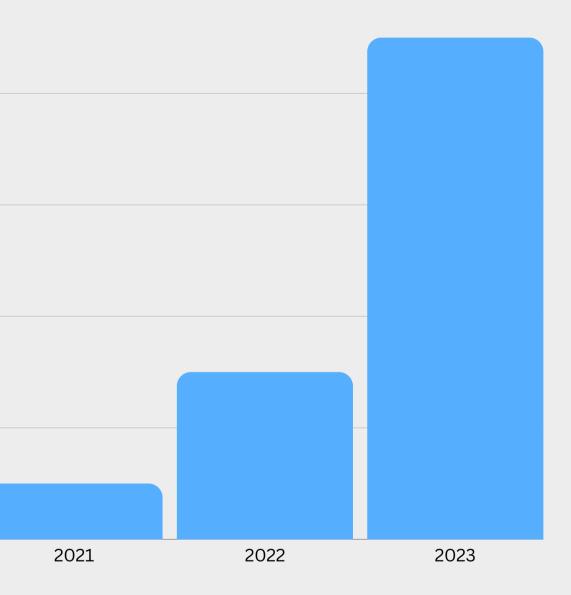

## Supply of legal migrant workers increased by +16% yoy.

- Key Statistic: The number of legal migrant workers increased from 2.2M to 2.55M in 2023 (+16% rise), and is expected to grow further in 2024.
- Why it's important: Legal migrant workers are essential in labour intensive, blue-collar sectors such as manufacturing, construction and the food sector.
- **Company Impact:** The increase in available migrant workers will positively support companies in a tight labour market. However, challenges relating to integrating and managing a diverse workforce are important to understand.
- **Company Strategy:** Businesses should ensure that they provide accessible working conditions for foreign language workers. This includes multi-lingual HRIS solutions and senior managers with relevant cultural understanding.

3.5M 3.0M 2.5M 2.0M 1.5M 1.0M 0.5M 0.0M 2017

#### Thailand total legal migrant workers Source: National Statistical Office (NSO); Foreign Workers Administration Office