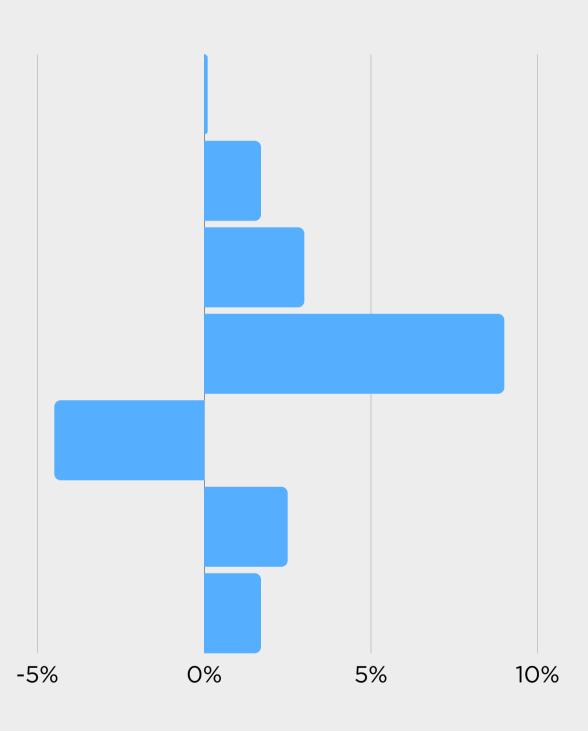

### Number of companies with "Financial Health" as an HR strategy grew +200%

- Key Statistic: 2023 saw a +200% increase in Thai companies deploying dedicated financial health strategies as part of their HR outreach and benefits package.
- Why it's important: Financial Health has historically been overlooked as part of a company's benefits strategy. Recent trend is showing a large increase in company adoption.
- **Company Impact:** As companies strive to stay competitive in attracting talent and retaining staff, a more holistic approach to benefits is needed.
- **Company Strategy:** Companies should increase awareness of financial health as a key benefits differentiator, including initiatives in their corporate HR strategy. Using specialist HRIS tools can help with the relevant execution.

200%

250%

150%

100%

50%

0%

#### Year-on-year growth in Thai companies with "Financial Health" HR strategies Source: Salary Hero Proprietary Data