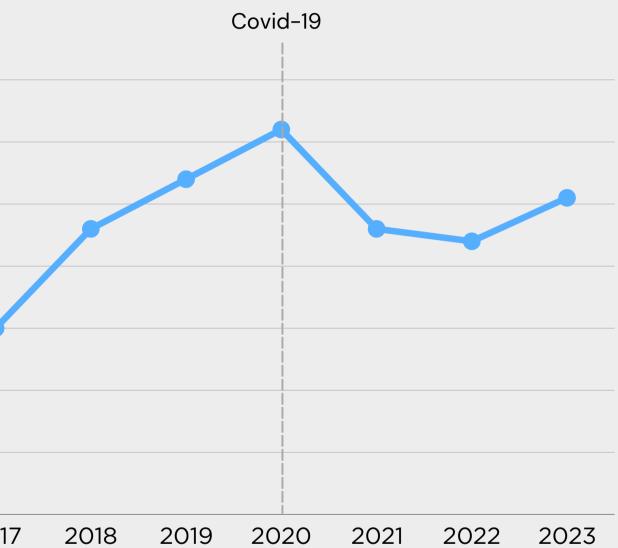

### Thai wage growth stabilising around longterm average of 2%

- Key Statistic: Wage growth in Thailand remained around its long-term average of 2% in 2023.
- Why it's important: Stable wage growth reflects economic stability, both at a macro level (eg. stable inflation) and at a micro level (eg. stable production input costs).
- **Company Impact:** Limited wage growth brings better transparency on future input costs, making it easier for companies to manage budgets. However, it can also result in employees living on tighter budgets.
- **Company Strategy:** Companies should consider holistic compensation strategies, including broader and more flexible benefits, and career learning opportunities, to attract and retain talent in the labour market.

#### Thailand Wage Growth Index yoy change Source: Social Security Office (SS); National Statistical Office (NSO)