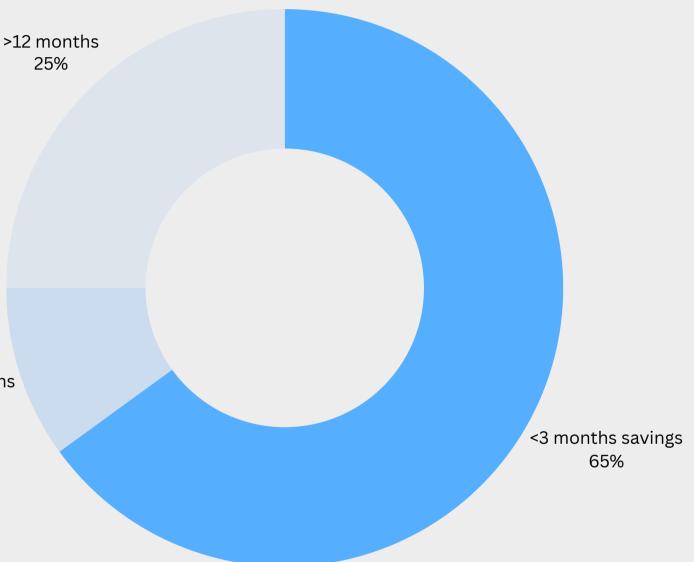

#### Trend 4 :

~65% of Thai blue-collar workers have less than 3 months of savings

- Key Statistic: ~2/3 of Thai workers in the blue collar segment have less than 3 months of income savings buffer.
- Why it's important: Savings buffers are a key indicator of the financial resilience of workers. Savings support them when faced with unforeseen expenses, emergencies, unemployment or short-term employment incapacity.
- **Company Impact:** Employees with low financial resilience are more likely to have higher turnover rates, absenteeism and lower productivity.
- Company Strategy: Companies see a high ROI on employee financial wellness initiatives, targeting a key issue for employees in a market with limited savings propensity.

6 - 12 months 10%

Personal Savings amongst Thai blue-collar workers (number of months income) Source: Salary Hero Proprietary Data