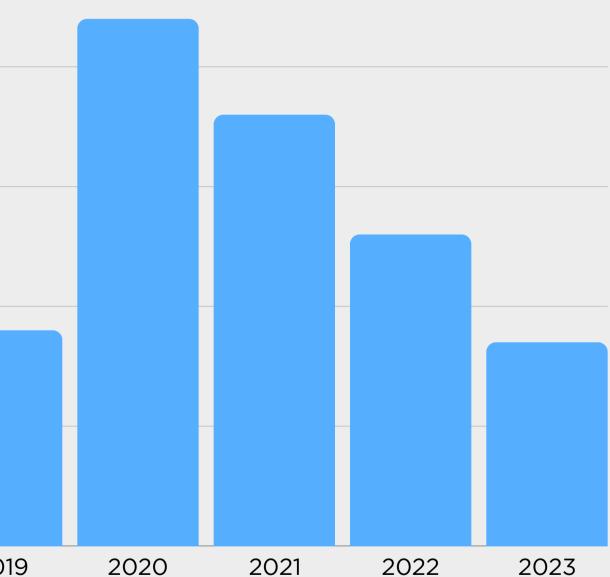

### Thai unemployment rate back to pre-pandemic levels of sub 1%

- Key Statistic: Thailand's unemployment rate ended 2023 at sub 1%; back to pre-pandemic levels.
- Why it's important: Unemployment rates have seen a steady downwards trend, resulting in lower supply of labour in the market. Thailand also continues to have significantly lower unemployment than other SEA countries like Indonesia (~5%), Vietnam (~2%), and Malaysia (~3%).
- **Company Impact:** Talent scarcity makes recruitment highly competitive and challenging for companies.
- **Company Strategy:** Firms must focus on building strong talent acquisition pipelines and improving company branding. Talent retention strategies should include compensation benchmarking, a strong emphasis on leading company benefits and consistent work conditions.

2.5% 2% 1.5% 1% 0.5% 0% 2019

Thailand's 5-year trend for unemployment rates Source: CEIC Data